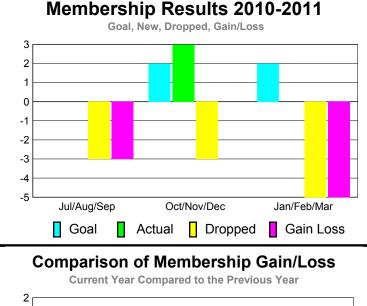

## MEMBERSHIP **Membership** Results <u>Membership</u> 2010-2011 2009-2010 Gain/ Net **Actual** Actual Gain/ Memb New **Dropped** Loss of Loss of Month Goal Memb Memb Memb Memb Jul/Aug/Sep 8 0 5 -5 0 Oct/Nov/Dec 26 2 -13 13 1 Jan/Feb/Mar 19 24 -2 22 -11 Totals 55 -20 35 -2