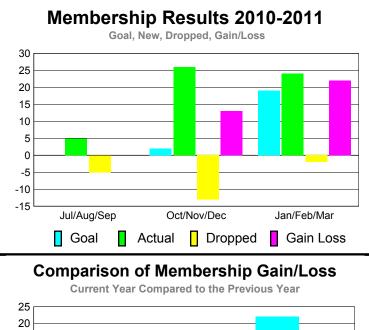

## MEMBERSHIP **Membership** Results <u>Membership</u> 2010-2011 2009-2010 Gain/ Net **Actual** Actual Gain/ Memb New **Dropped** Loss of Loss of Month Goal Memb Memb Memb Memb Jul/Aug/Sep 8 0 5 -5 0 Oct/Nov/Dec 26 2 -13 13 1 Jan/Feb/Mar 19 24 -2 22 -11 Totals 55 -20 35 -2