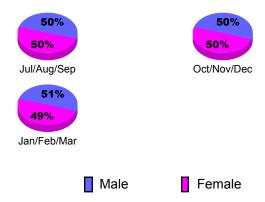

| 0                                |
| Jan/Feb/Mar | 0                          | 0 | 0                                 | 0                                | 0                                |
| Totals      | 0                          | 0 | 0                                 | 0                                | 0                                |

# **Club Results 2010-2011**



Jan/Feb/Mar

Gain Loss



Oct/Nov/Dec

Dropped



# YTD Status Quo Clubs 2010-2011



## MEMBERSHIP **Membership** Results <u>Membership</u> 2010-2011 2009-2010 Gain/ Net **Actual** Actual Gain/ Memb New **Dropped** Loss of Loss of Month Goal Memb Memb Memb Memb Jul/Aug/Sep -5 0 0 -3 -3 Oct/Nov/Dec 2 3 -3 0 1 Jan/Feb/Mar 0 -5 -5 -12 Totals <u>-11</u> -8 -16





# Gender Comparison 2010-2011