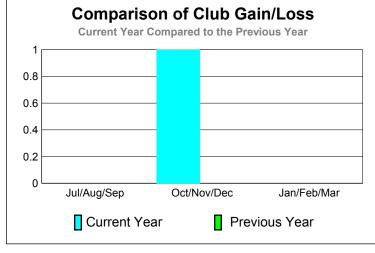

# 2010-2011 GMT Reports for District (or Undistricted) District 63 MARTINIQUE

-12

Jul/Aug/Sep

Current Year

GMT: JACQUES 'JACK' VERBEKE Location: MARTINIQUE GMT CA: 4

0

## CLUBS **Club Results** <u>Clubs</u> 2009-2010 2010-2011 New **Actual Actual** Gain/ Gain/ Club New Dropped Loss of Loss of Month Goal Clubs Clubs Clubs Clubs Jul/Aug/Sep 0 0 0 0 0 Oct/Nov/Dec 0 0 0 0 1