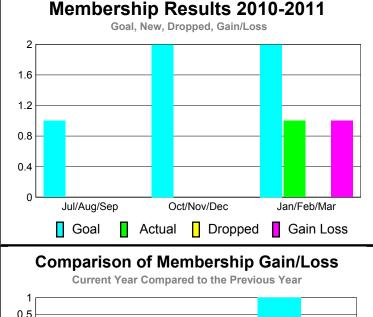

# Club Results 2010-2011 Goal, New, Dropped, Gain/Loss 6 4 2 0 -2 -4 -6 Jul/Aug/Sep Oct/Nov/Dec Jan/Feb/Mar

Dropped

Gain Loss