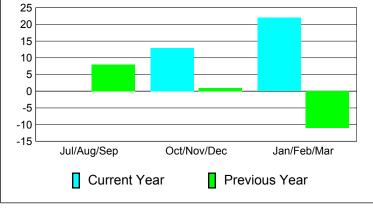

## MEMBERSHIP **Membership** Results <u>Membership</u> 2010-2011 2009-2010 Gain/ Net **Actual** Actual Gain/ Memb New **Dropped** Loss of Loss of Month Goal Memb Memb Memb Memb Jul/Aug/Sep 8 0 5 -5 0 Oct/Nov/Dec 26 2 -13 13 1 Jan/Feb/Mar 19 24 -2 22 -11 Totals 55 -20 35 -2