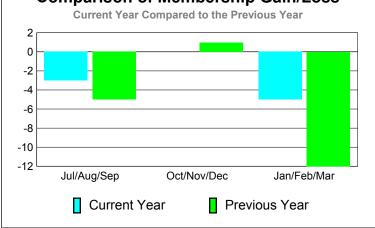

## MEMBERSHIP **Membership** Results <u>Membership</u> 2010-2011 2009-2010 Gain/ Net **Actual** Actual Gain/ Memb New **Dropped** Loss of Loss of Month Goal Memb Memb Memb Memb Jul/Aug/Sep -5 0 0 -3 -3 Oct/Nov/Dec 2 3 -3 0 1 Jan/Feb/Mar 0 -5 -5 -12 Totals <u>-11</u> -8 -16